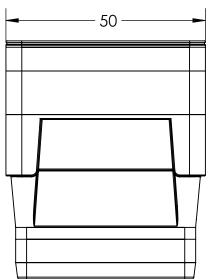

www.bonarplastics.com

ALL DIMENSIONS ARE IN INCHES, NOMINAL, & SUBJECT TO CHANGE WITHOUT NOTICE. ALL DIMENSIONS ON ROTATIONAL MOLDED PARTS ARE SUBJECT TO A  $\pm$  3% TOLERANCE.