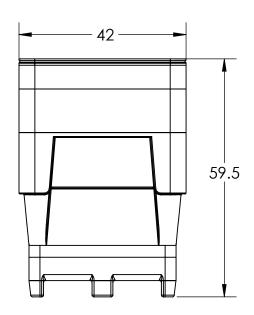

www.bonarplastics.com

ALL DIMENSIONS ARE IN INCHES, NOMINAL, & SUBJECT TO CHANGE WITHOUT NOTICE. ALL DIMENSIONS ON ROTATIONAL MOLDED PARTS ARE SUBJECT TO A  $\pm$  3% TOLERANCE.