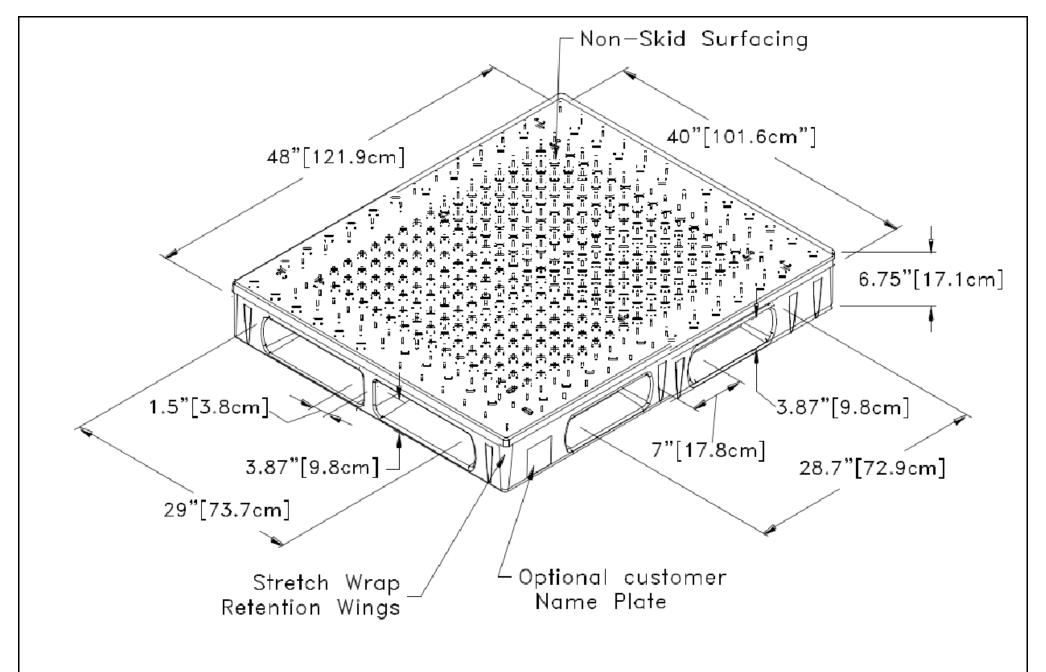

## **Overall Dimensioning**

48" x 40" x 6.75" 121.9cm x 101.6cm x 17.1cm

## **Pallet Features:**

With or Without Steel Reinforcement 4-Way Entry

| DO NOT SCALE                        | DRAWN BY | DATE     |
|-------------------------------------|----------|----------|
| TOLERANCES:<br>AS PER SII STANDARDS | IGG      | 01/07/14 |

## **Stratis Pallet**

O SHEET

PART NO. P4840S00-PIK, S48, S40 or S136 P4840S00-PIK-inch-cm